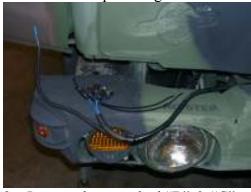

## **LMTV WIRING INSTRUCTIONS**

1. Locate head light harness (#28464), layout harness across bumper with blue wire set at passenger side of bumper and green wire set at drivers side.

- 2. Locate plugs marked "B" & "C" and plug into control module (#29070-1) at corresponding ports.
- 3. Plug harness (#26357) into port "A" on control module.
- 4. Place control module up behind grill for later final install.
- 5. Plug control harness (#28587) into harness (#28464) and route along top of D/S frame rail.

6. Route power harness (#42014) and control harness (#28587) past radiator on driver side, on top of truck frame. (Image above) then plug two four prong ends into each other (#28587) and (#42014)

- 7. Tuck head light harness behind bumper and wire tie to secure to factory harness.
- 8. Tilt cab back and check wire clearance, then tilt cab forward.