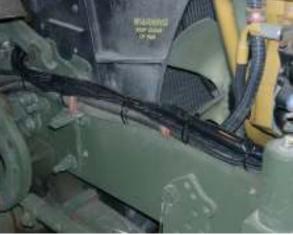

6. Route power harness (#42014) and control harness (#28587) past radiator on driver side, on top of truck frame. (Image above) then plug two four prong ends into each other (#28587) and (#42014)

- 7. Tuck head light harness behind bumper and wire tie to secure to factory harness.
- 8. Tilt cab back and check wire clearance, then tilt cab forward.