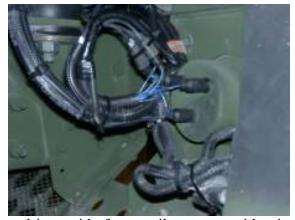

6. Route power harness (#42014) and control harness (#28587) past radiator on driver side, on top of truck frame. (Image above) then plug two four prong ends into each other (#28587) and (#42014)

- 7. Tuck head light harness behind bumper and wire tie to secure to factory harness.
- 8. Tilt cab back and check wire clearance, then tilt cab forward.