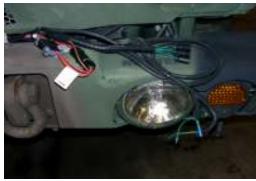

9. Connect head light, parking light and turn signal wire as per diagram.

10. Route power harness down frame to battery box along drivers side frame rail – secure with wire ties.

- 11. Connect red wire of power harness (#42014) to positive terminal side of battery.
- 12. Connect black wire from power harness (#42014) to negative terminal side of battery.