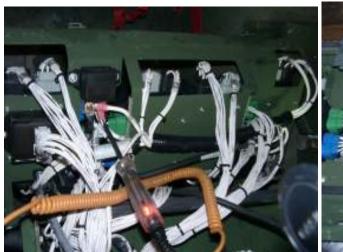

6. Route power harness (#42014) and control harness (#28587) past radiator on driver side, on top of truck frame. (Image above) then plug two four prong ends into each other (#28587) and (#42014)

- 7. Tuck head light harness behind bumper and wire tie to secure to factory harness.
- 8. Tilt cab back and check wire clearance, then tilt cab forward.