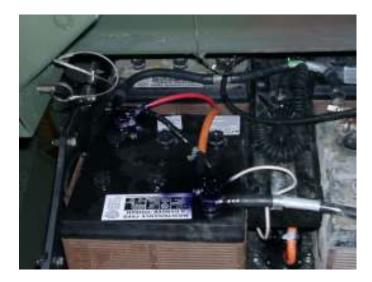

9. Connect head light, parking light and turn signal wire as per diagram.

10. Route power harness down frame to battery box along drivers side frame rail – secure with wire ties.

- 11. Connect red wire of power harness (#42014) to positive terminal side of battery.
- 12. Connect black wire from power harness (#42014) to negative terminal side of battery.