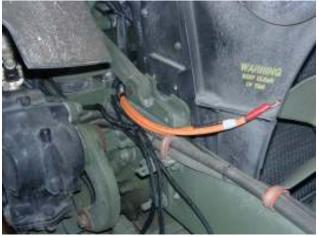

6. Route power harness (#42014) and control harness (#28587) past radiator on driver side, on top of truck frame. (Image above) then plug two four prong ends into each other (#28587) and (#42014)

- 7. Tuck head light harness behind bumper and wire tie to secure to factory harness.
- 8. Tilt cab back and check wire clearance, then tilt cab forward.