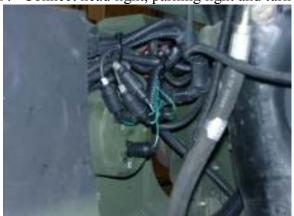

6. Route power harness (#42014) and control harness (#28587) past radiator on driver side, on top of truck frame. (Image above) then plug two four prong ends into each other (#28587) and (#42014)

- 7. Tuck head light harness behind bumper and wire tie to secure to factory harness.
- 8. Tilt cab back and check wire clearance, then tilt cab forward.