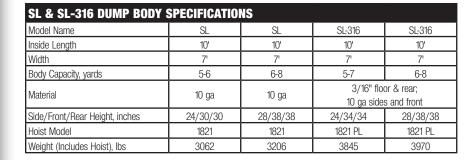

# SL & SL-316 DUMP BODIES

Crossmemberless understructure.

# **DuraClass design:**

All premium DuraClass **SL & SL-316** dump bodies feature an innovative design incorporating maximum durability and useability. Note the fully enclosed front posts for added strength and superior resistance to corrosion. Rear corner posts are full depth, which helps keep body dimensions true and rigid. High tensile steel provides superior strength and lighter body weight than comparable dump bodies.

**SL:** Features an interlaced understructure to support the body floor on a grid of 8-gauge crossmembers laced to J-section longmembers. This design saves weight and adds floor support minimizing washboarding. SL design utilizes two vertical side braces with radius bends, slanted forward for a contemporary look.

**SL-316:** Keep your body looking its cleanest with DuraClass SL-316. Featuring a crossmemberless understructure, material and dirt resist build-up leaving a clean look and premium corrosion resistance. With a horizontal side brace and tailgate brace that reflects the clean radiused lines of the top rail, you will have a premium body that looks its best.

## **SL & SL-316 STANDARD OPTIONS**

- SL: 3/6" or 1/4" AR in lieu of 10 ga SL-316: 3/6" or 1/4" AR in lieu of 10 ga
- · Cabshields:
  - ¼ size, ¼ size with window,
    ½ size, ½ size with window
    and full size
  - Wind Deflector for Tarp Available for All Sizes
- Side Braces Vertical; One Horizontal Side Brace; Two Horizontal Side Braces
- Standard Tailgate Brace Options
  - SL: Straight Tailgate Assembly with Vertical Braces
  - SL-316: Straight Tailgate Assembly with Horizontal Braces
- Straight or Sloped Tailgates
- 8", 10" or 12" Spill Apron
- Sloped Sides

### **ADDITIONAL BODY OPTIONS**

- Elliptical Body Design
- Telescopic Hoist
- Aluminum (Cab Shields & Tailgates Only)
- Quick Release Upper Tailgate Pins
- · Hi-Lift Tailgate, Air or Hydraulic
- Side Swing Tailgate (36" minimum)
- Body Side Steps and Handles
- Tarp Rails and Walk Rails
- · Variety of Sliding Door Options
- · Custom Side and Tailgate Heights
- · Custom Body Bracing
- · Air Operated Hoist Controls

### PREMIUM STEEL CONSTRUCTION

All DuraClass carbon steel dump bodies have Hi-Tensile, minimum 45,000 psi steel. Additional steel and stainless steel options are available.

All bodies shown with some optional equipment. Models and options are subject to change without notice.