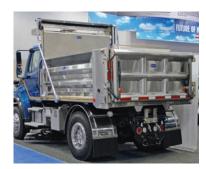

# SL & SL-316 DUMP BODIES

Crossmemberless understructure.

# **DuraClass design:**

All premium DuraClass **SL & SL-316** dump bodies feature an innovative design incorporating maximum durability and useability. Note the fully enclosed front posts for added strength and superior resistance to corrosion. Rear corner posts are full depth, which helps keep body dimensions true and rigid. High tensile steel provides superior strength and lighter body weight than comparable dump bodies.

### PREMIUM STEEL CONSTRUCTION

All DuraClass carbon steel dump bodies have Hi-Tensile, minimum 45,000 psi steel. Additional steel and stainless steel options are available.

All bodies shown with some optional equipment. Models and options are subject to change without notice.