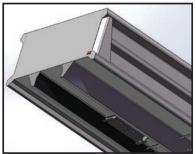

**SL:** Features an interlaced understructure to support the body floor on a grid of 8-gauge crossmembers laced to J-section longmembers. This design saves weight and adds floor support minimizing washboarding. SL design utilizes two vertical side braces with radius bends, slanted forward for a contemporary look.

**SL-316:** Keep your body looking its cleanest with DuraClass SL-316. Featuring a crossmemberless understructure, material and dirt resist build-up leaving a clean look and premium corrosion resistance. With a horizontal side brace and tailgate brace that reflects the clean radiused lines of the top rail, you will have a premium body that looks its best.