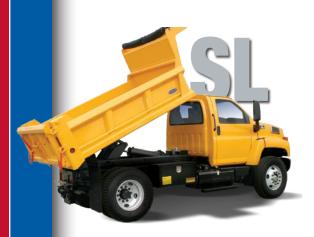

**SL:** Features an interlaced understructure to support the body floor on a grid of 8-gauge crossmembers laced to J-section longmembers. This design saves weight and adds floor support minimizing washboarding. SL design utilizes two vertical side braces with radius bends, slanted forward for a contemporary look.