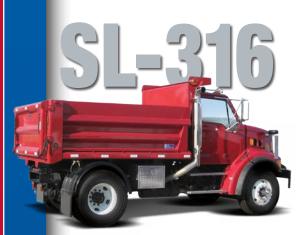

**SL-316:** Keep your body looking its cleanest with DuraClass SL-316. Featuring a crossmemberless understructure, material and dirt resist build-up leaving a clean look and premium corrosion resistance. With a horizontal side brace and tailgate brace that reflects the clean radiused lines of the top rail, you will have a premium body that looks its best.