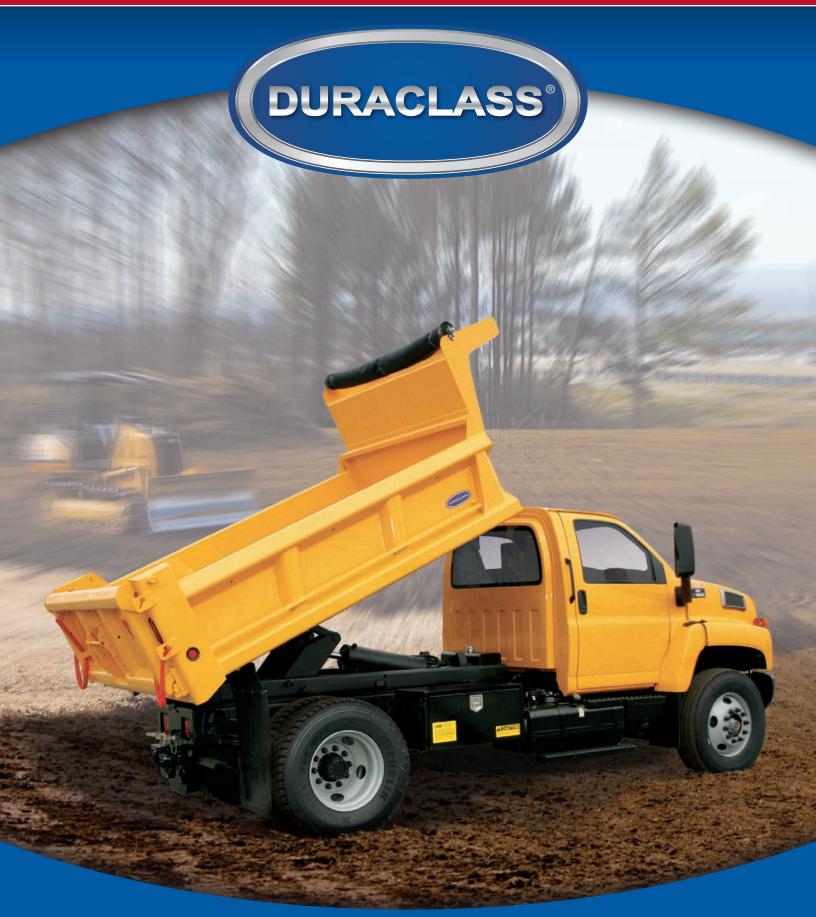

# SL & SL-316 DUMP BODIES

Crossmemberless understructure.

# **DuraClass design:**

All premium DuraClass **SL & SL-316** dump bodies feature an innovative design incorporating maximum durability and useability. Note the fully enclosed front posts for added strength and superior resistance to corrosion. Rear corner posts are full depth, which helps keep body dimensions true and rigid. High tensile steel provides superior strength and lighter body weight than comparable dump bodies.