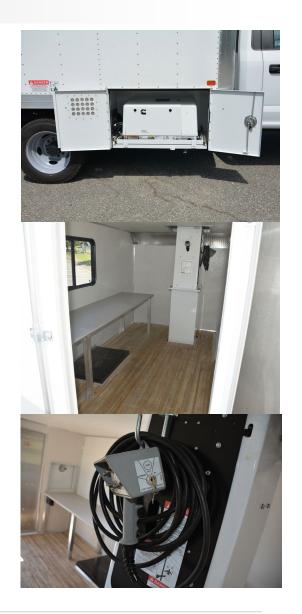

## **Features**

- 12' DURABOX PRO 96"W X 72"H
- ROOF & SIDEWALL INSULATION, RIGID FOAM & PLYWOOD
- FRP LINER TO COVER PLYWOOD
- FLIP UP CONDUIT DOOR ON ROADSIDE REAR WALL
- 2 SLIDE SIDE WINDOW 24" X 36"
- UTEM UTLN35A NON INSULATED TELESCOPIC AERIAL UNIT
- TRUCK MOUNTED PEDESTAL WITH RISER
- STEEL BOOM W/ HYDRAULIC LEVELING & 33'L BOOM TIP
- SIDE MOUNT CHANNEL PLATFORM SUPPORT
- PROPORTIONAL UPPER CONTROLS WITH PEDESTAL
- HE HYDRAULICS (INCLUDES START/STOP)
- EMERGENCY LOWERING (FOR HE HYDRAULICS ONLY)
- PROPORTIONAL 4-SPOOL VALVE (HYDRAULIC LEVELING)
- 2017 FORD CHASSIS PEDESTAL MOUNT
- 350LBS. PLATFORM CAPACITY
- 24X24X24 FIBERGLASS CENTER DUCK UNDER BASKET W/ CHAIN
- HAND HELD REMOTE LOWER CONTROLS
- REAR TORSION BAR FOR STABILITY
- CUMMINS ONAN COMMERCIAL QG 7.0 GAS GENERATOR
- DRIVERS SIDE INTERIOR WORK BENCH WITH OUTLET STRIP
- ROOF MOUNTED COLEMAN AC UNIT
- BOOM STROBES