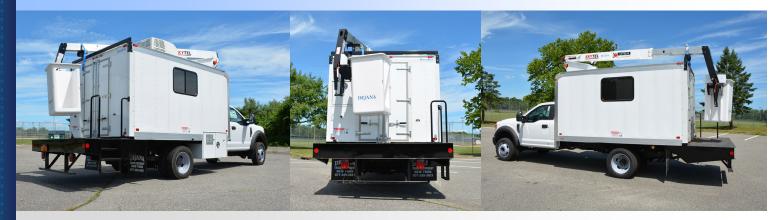

## 12' DURABOX BUCKET TRUCK

## **Features**

- 12' DURABOX PRO 96"W X 72"H
- ROOF & SIDEWALL INSULATION, RIGID FOAM & PLYWOOD
- FRP LINER TO COVER PLYWOOD
- FLIP UP CONDUIT DOOR ON ROADSIDE REAR WALL
- 2 SLIDE SIDE WINDOW 24" X 36"
- UTEM UTLN35A NON INSULATED TELESCOPIC AERIAL UNIT
- TRUCK MOUNTED PEDESTAL WITH RISER
- STEEL BOOM W/ HYDRAULIC LEVELING & 33'L BOOM TIP
- SIDE MOUNT CHANNEL PLATFORM SUPPORT
- PROPORTIONAL UPPER CONTROLS WITH PEDESTAL
- HE HYDRAULICS (INCLUDES START/STOP)
- EMERGENCY LOWERING (FOR HE HYDRAULICS ONLY)
- PROPORTIONAL 4-SPOOL VALVE (HYDRAULIC LEVELING)
- 2017 FORD CHASSIS PEDESTAL MOUNT
- 350LBS. PLATFORM CAPACITY
- 24X24X24 FIBERGLASS CENTER DUCK UNDER BASKET W/ CHAIN
- HAND HELD REMOTE LOWER CONTROLS
- REAR TORSION BAR FOR STABILITY
- CUMMINS ONAN COMMERCIAL QG 7.0 GAS GENERATOR
- DRIVERS SIDE INTERIOR WORK BENCH WITH OUTLET STRIP
- ROOF MOUNTED COLEMAN AC UNIT
- BOOM STROBES