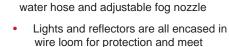

## STANDARD FEATURES

- 2,000 gallon (KWT2) or 4,000 gallon (KWT4) modified ellipse shaped tank and flat panel in the center to display company graphics
- Tank shell, ends and baffles are constructed of rugged 3/16" ASTM-A-36 steel
- Tank is manufactured with baffle(s)
- 24" diameter manyway with 2" ring
- 2 1/2" hydrant fill pipe with air gap
- Clear tube front sight gauge with 2 shutoff valves located on both ends
- Five air-operated spray heads
  - Spray heads activated by in-cab controls for convenience (2 heads on front spray bar, 2 heads on rear spray bar, 1 head located on street side)
- Air shift PTO driven water pump with cast iron housing for durability
  - Manual butterfly suction fill valves

Rear push bumper with integrated open top storage box

\*Body may be shown with optional features

The Knapheide Manufacturing Company 1848 Westphalia Strasse | Quincy, Illinois 62305

(217) 222-7131

- www.knapheide.com
- knapheide@knapheide.com