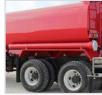

## KNAPHEIDE WATER TRUCKS

Whether your jobsite requires de-watering, dust abatement or general jobsite non-potable water needs, Knapheide Water Trucks will get the job done.

Available in two models, Knapheide Water Trucks are built with rugged reliability to meet the demands of today's contractors head on.

## STANDARD FEATURES

- 2,000 gallon (KWT2) or 4,000 gallon (KWT4) modified ellipse shaped tank and flat panel in the center to display company graphics
- Tank shell, ends and baffles are constructed of rugged 3/16" ASTM-A-36 steel
- Tank is manufactured with baffle(s)
- 24" diameter manyway with 2" ring
- 2 1/2" hydrant fill pipe with air gap
- Clear tube front sight gauge with 2 shutoff valves located on both ends
- Five air-operated spray heads
  - Spray heads activated by in-cab controls for convenience (2 heads on front spray bar, 2 heads on rear spray bar, 1 head located on street side)
- Air shift PTO driven water pump with cast iron housing for durability
  - Manual butterfly suction fill valves

## **AVAILABLE MODELS**

| Model | Chassis Application | Axle   | Tank Size  |
|-------|---------------------|--------|------------|
| KWT2  | Class 6/7           | Single | 2,000 gal. |
| KWT4  | Class 8             | Tandem | 4,000 gal. |