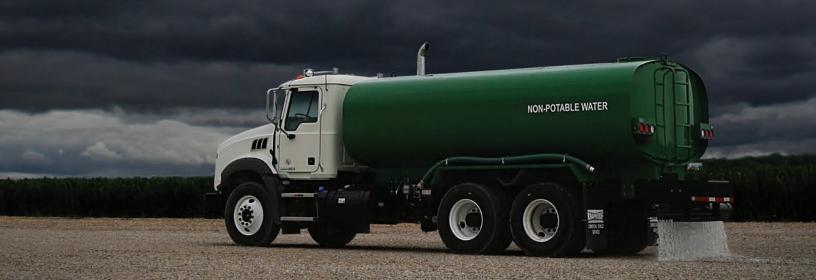

## STANDARD FEATURES

- 2,000 gallon (KWT2) or 4,000 gallon (KWT4) modified ellipse shaped tank and flat panel in the center to display company graphics
- Tank shell, ends and baffles are constructed of rugged 3/16" ASTM-A-36 steel
- Tank is manufactured with baffle(s)
- 24" diameter manyway with 2" ring
- 2 1/2" hydrant fill pipe with air gap
- Clear tube front sight gauge with 2 shutoff valves located on both ends
- Five air-operated spray heads
  - Spray heads activated by in-cab controls for convenience (2 heads on front spray bar, 2 heads on rear spray bar, 1 head located on street side)
- Air shift PTO driven water pump with cast iron housing for durability
  - Manual butterfly suction fill valves

## **AVAILABLE MODELS**

| Model | Chassis Application | Axle   | Tank Size  |
|-------|---------------------|--------|------------|
| KWT2  | Class 6/7           | Single | 2,000 gal. |
| KWT4  | Class 8             | Tandem | 4,000 gal. |