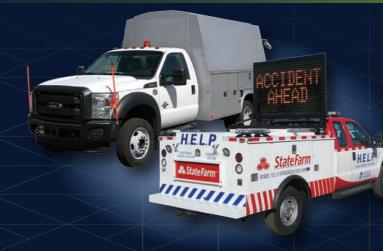

#### CRANE & BUCKET TRUCKS

If it's lift and reach you need, Dejana can provide the equipment that gets you there safely and easily. Insulated and non-insulated bucket trucks are available with working heights up to 46'. We offer a variety of crane options for truck mounted telescopic and knuckleboom applications to fully equipped mechanics trucks and complete lube systems.