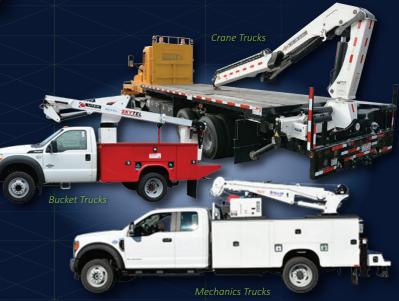

#### CRANE & BUCKET TRUCKS

If it's lift and reach you need, Dejana can provide the equipment that gets you there safely and easily. Insulated and non-insulated bucket trucks are available with working heights up to 46'. We offer a variety of crane options for truck mounted telescopic and knuckleboom applications to fully equipped mechanics trucks and complete lube systems.