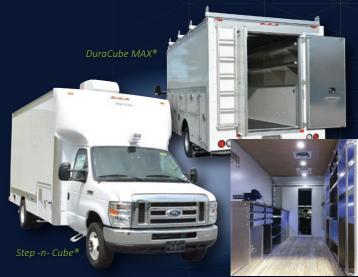

### BOX TRUCKS

Dejana's DuraCube<sup>®</sup>, DuraBox<sup>®</sup>, DuraMax<sup>®</sup> & Step-N-Cube<sup>®</sup> bodies can be customized for any requirement. Our bodies are manufactured in both aluminum sheet & post and FRP, and are available in lengths of 10' all the way up to 24'. Choose from one of our cutaways or chassis, or we'll build one on yours!