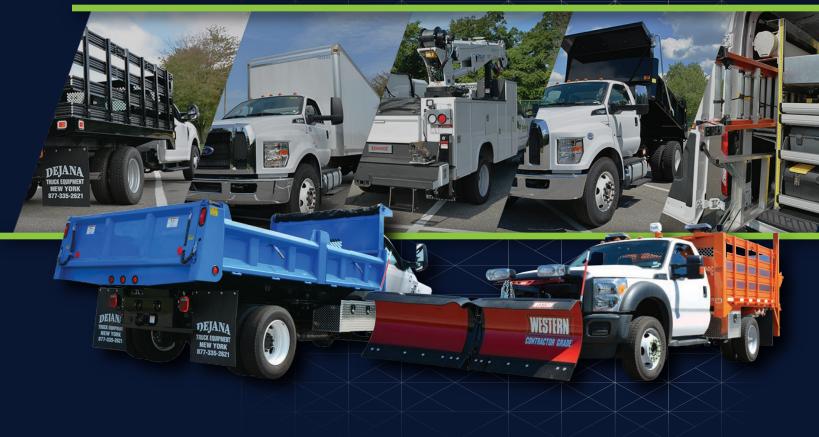

Choose from a wide range of body styles offered from today's top manufacturers and our expert technical staff will help you to customize it to your exact specifications. We'll build your vehicle – then apply a final top coat finish in one of our heated downdraft booths for a distinct, quality look that sets Dejana apart from the competition.

#### DUMP BODIES

A complete range of commercial, medium and heavy-duty dump bodies are available for class 3-8 chassis specifications. Aluminum, steel and stainless steel bodies can be configured with a variety of options including central hydraulics.

#### CRANE & BUCKET TRUCKS

If it's lift and reach you need, Dejana can provide the equipment that gets you there safely and easily. Insulated and non-insulated bucket trucks are available with working heights up to 46'. We offer a variety of crane options for truck mounted telescopic and knuckleboom applications to fully equipped mechanics trucks and complete lube systems.

#### SNOW & ICE CONTROL

Dejana's has a huge selection of snow plows & spreaders from industry leading manufacturers such as Fisher, Western, Tenco, Monroe and Bonnell. Dejana specializes in upfitting your truck with the perfect snow plows or spreaders to accommodate all your needs from commercial plowing and spreader applications to heavy-duty municipal applications.

### SERVICE & UTILITY BODIES

Open and closed service bodies are a popular choice because of their versatility, convenience and performance. These rugged bodies are designed to withstand even the most the demanding work environment while providing safe and easy access to tools and equipment. Let Dejana design the body that is best for your business!

#### PLATFORM. RACK & LANDSCAPER BODIES

No matter what you are hauling, these bodies can provide the flexibility you need. Available in wood, steel, stainless steel and aluminum these workhorses can also be equipped with hoists for easy dumping and unloading.