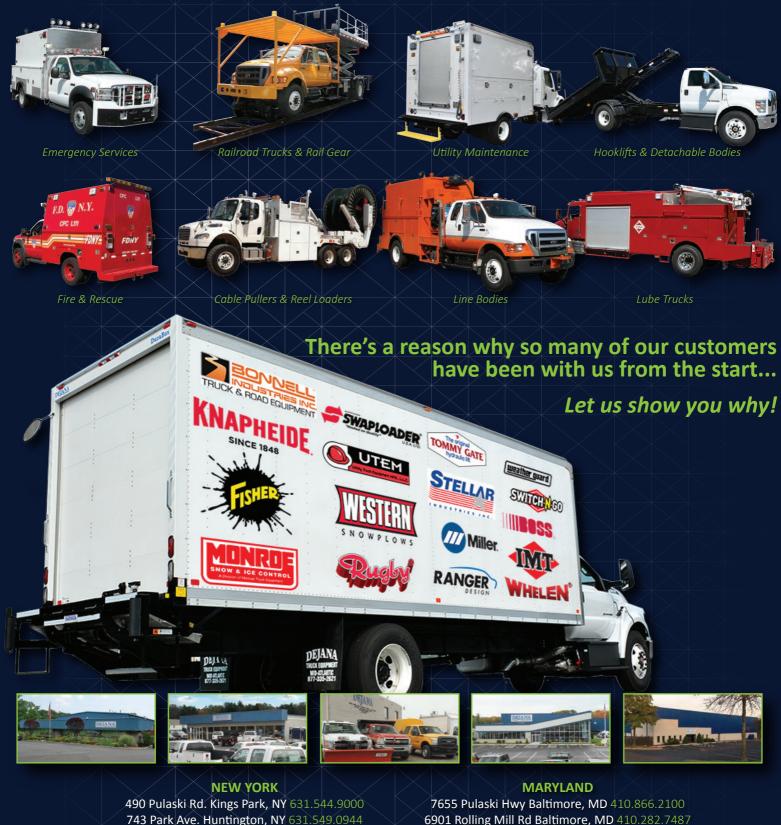

### BOX TRUCKS

Dejana's DuraCube<sup>®</sup>, DuraBox<sup>®</sup>, DuraMax<sup>®</sup> & Step-N-Cube<sup>®</sup> bodies can be customized for any requirement. Our bodies are manufactured in both aluminum sheet & post and FRP, and are available in lengths of 10' all the way up to 24'. Choose from one of our cutaways or chassis, or we'll build one on yours!

#### SNOW & ICE CONTROL

Dejana's has a huge selection of snow plows & spreaders from industry leading manufacturers such as Fisher, Western, Tenco, Monroe and Bonnell. Dejana specializes in upfitting your truck with the perfect snow plows or spreaders to accommodate all your needs from commercial plowing and spreader applications to heavy-duty municipal applications.

### SERVICE & UTILITY BODIES

Open and closed service bodies are a popular choice because of their versatility, convenience and performance. These rugged bodies are designed to withstand even the most the demanding work environment while providing safe and easy access to tools and equipment. Let Dejana design the body that is best for your business!