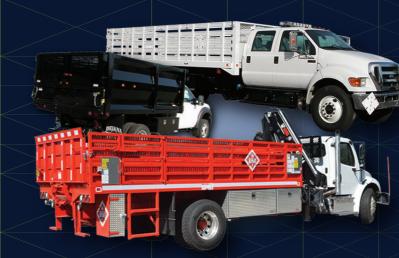

#### DUMP BODIES

A complete range of commercial, medium and heavy-duty dump bodies are available for class 3-8 chassis specifications. Aluminum, steel and stainless steel bodies can be configured with a variety of options including central hydraulics.

#### PLATFORM. RACK & LANDSCAPER BODIES

No matter what you are hauling, these bodies can provide the flexibility you need. Available in wood, steel, stainless steel and aluminum these workhorses can also be equipped with hoists for easy dumping and unloading.