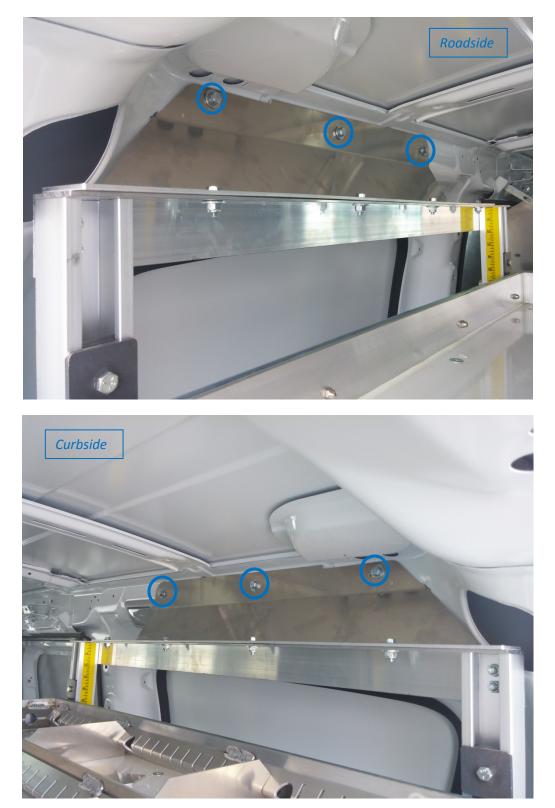

## Step 1: Drill and insert ¼-20 Plusnuts on the top roadside and curbside brackets of the Katerack