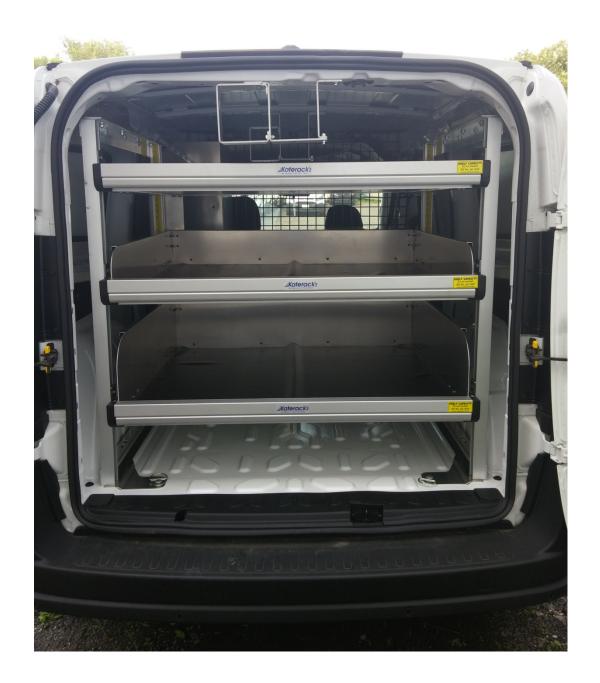

**ProMaster City Rear Katerack Installation Instructions** 

## Step 3: Use factory D ring and hardware for the rear end of both roadside and curbside brackets

Step 4: Install the Drawers in the desired locations. Note that, to ensure that the drawers are parallel with the floor, there will be a slight slant between the front and rear of the drawer (shown next page).