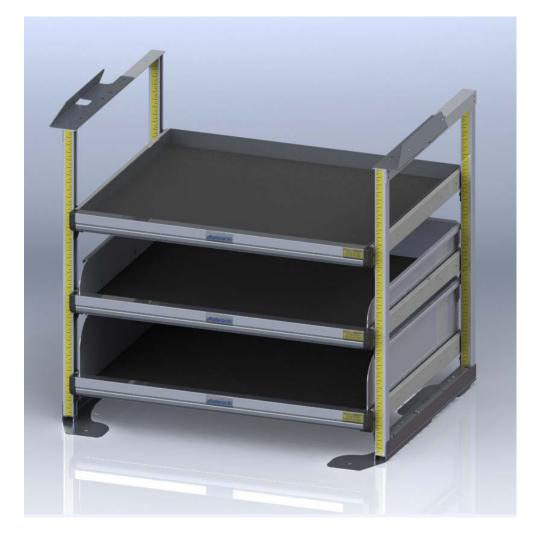

**ProMaster City Rear Katerack Installation Instructions** 



## Step 1: Drill and insert ¼-20 Plusnuts on the top roadside and curbside brackets of the Katerack





## Step 2: On the front lower brackets (both roadside and cubside), use factory D ring and hardware to fasten to the floor at the locations shown





## Step 3: Use factory D ring and hardware for the rear end of both roadside and curbside brackets





Step 4: Install the Drawers in the desired locations. Note that, to ensure that the drawers are parallel with the floor, there will be a slight slant between the front and rear of the drawer (shown next page).



DEJANA CARGO & VAN INTERIORS 6901 Rolling Mill Road, Baltimore, MD 21224 *ph*: 410.282.7487 *fax*: 410.282.7543

www.dejana.com