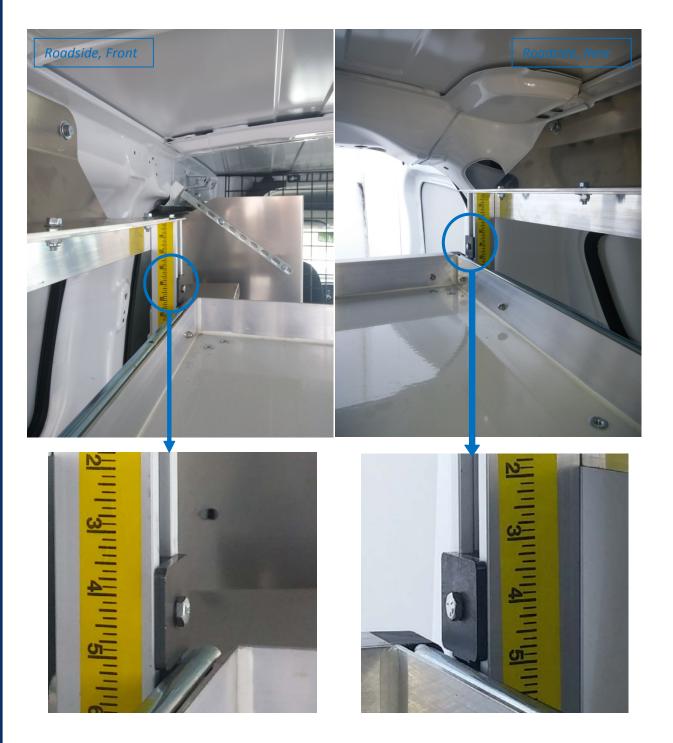

## Step 3: Use factory D ring and hardware for the rear end of both roadside and curbside brackets

Step 4: Install the Drawers in the desired locations. Note that, to ensure that the drawers are parallel with the floor, there will be a slight slant between the front and rear of the drawer (shown next page).