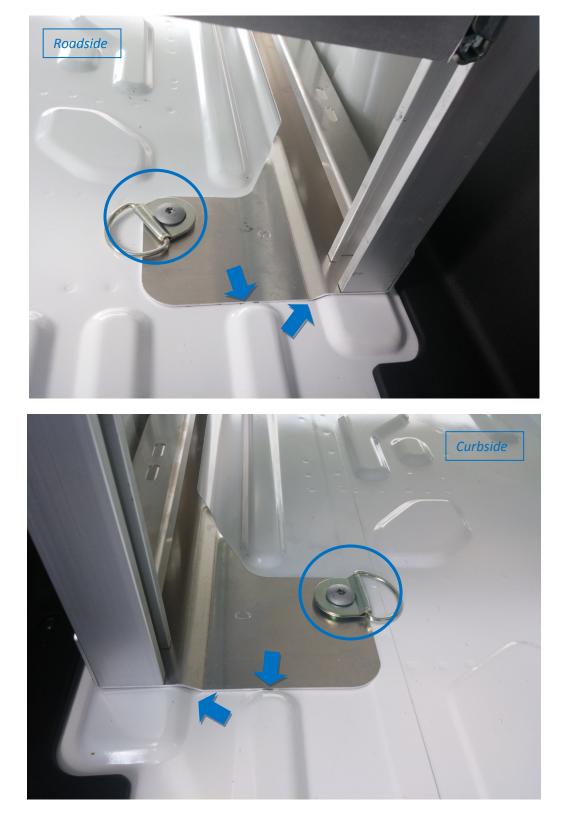

## Step 2: On the front lower brackets (both roadside and cubside), use factory D ring and hardware to fasten to the floor at the locations shown