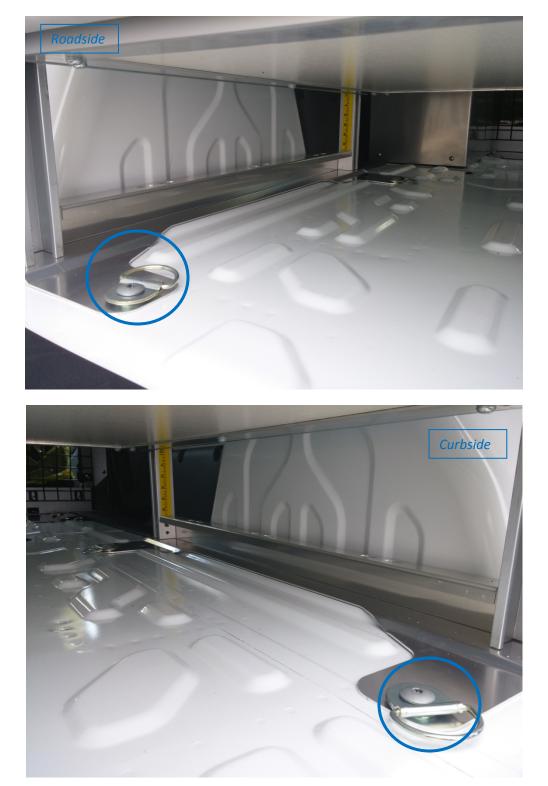

## Step 3: Use factory D ring and hardware for the rear end of both roadside and curbside brackets

Step 4: Install the Drawers in the desired locations. Note that, to ensure that the drawers are parallel with the floor, there will be a slight slant between the front and rear of the drawer (shown next page).