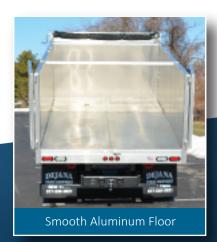

## The Difference Between Rust and Reliable!

- 12' Long, 96" Wide (inside width 88")
- All Extruded 6005 T6 Aluminum Box **Tube Contruction**
- Smooth Aluminum Floor
- 42" Cab Sheild
- 48" High Sheet Aluminum Sides
- 2x3 Crossmembers on 12" Centers
- Box Tube Perimeter Frame
- 3x3 Heavy-Duty Corner Posts