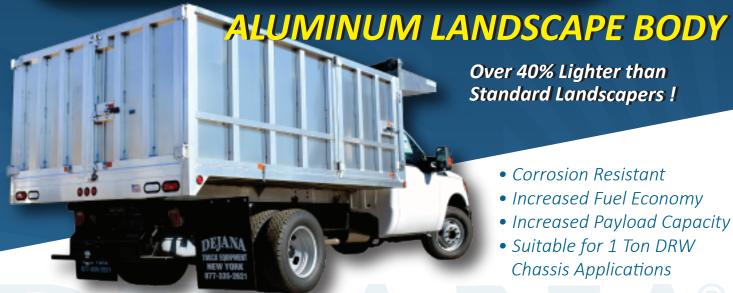

## X Scaper

By Dejana Truck & Utility Equipment

**Over 40% Lighter than** Standard Landscapers!

- Corrosion Resistant
- Increased Fuel Economy
- Increased Payload Capacity
- Suitable for 1 Ton DRW Chassis Applications