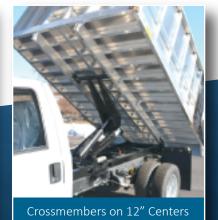

## The Difference Between Rust and Reliable!

- 12' Long, 96" Wide (inside width 88")
- All Extruded 6005 T6 Aluminum Box **Tube Contruction**
- Smooth Aluminum Floor
- 42" Cab Sheild
- 48" High Sheet Aluminum Sides
- 2x3 Crossmembers on 12" Centers
- Box Tube Perimeter Frame
- 3x3 Heavy-Duty Corner Posts