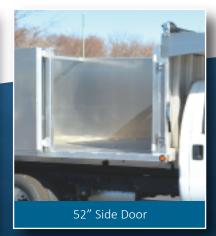

- Removable Spreader Bar
- 2x2.5" Flat Bar Tie Rail
- Double 48" Barn Doors in Rear that Opens 270°
- 52" Wide Door at Front Passanger Side
- Recessed Shock Resistant Rubber Mounted **LED Lighting**
- Easy Access to All Door Handles from Ground Level